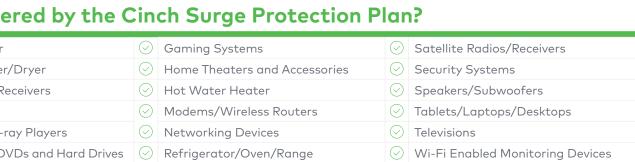

### What's covered by the Cinch Surge Protection Plan?

| 😔 Air Conditioner                          | $\odot$    | Gaming Systems                | $\bigcirc$ | Satellite Radios/Receivers       |
|--------------------------------------------|------------|-------------------------------|------------|----------------------------------|
| ⊘ Clothes Washer/Dryer                     | $\bigcirc$ | Home Theaters and Accessories | $\bigcirc$ | Security Systems                 |
| 🛞 Digital Media Receivers                  | $\bigcirc$ | Hot Water Heater              | $\bigcirc$ | Speakers/Subwoofers              |
| 🛞 Dishwasher                               | $\bigcirc$ | Modems/Wireless Routers       | $\bigcirc$ | Tablets/Laptops/Desktops         |
| OVD/DVR/Blu-ray Players                    | $\odot$    | Networking Devices            | $\odot$    | Televisions                      |
| $\odot$ External CDs, DVDs and Hard Drives | $\bigcirc$ | Refrigerator/Oven/Range       | $\bigcirc$ | Wi-Fi Enabled Monitoring Devices |